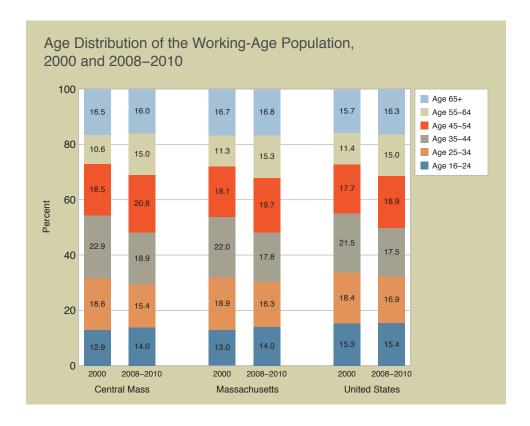

## THE AGE PROFILE OF THE WORKING-AGE POPULATION

Massachusetts is one of the oldest states in the country, and Central Mass is similar to the state in its age composition. Roughly one-third of the region's and state's working-age population is 55 years old or older. Nearly 30 percent of the region's and state's working-age population is 34 years old or younger. In Central Mass, 39.7 percent of the region's working-age population is between the ages of 35 and 54. In contrast, 37.5 percent of the state's working-age population is in this age cohort. The United States working-age population is fairly evenly divided among age cohorts, with about a third of the population each in the 16-34, 35-54, and 55-or-older age cohorts.